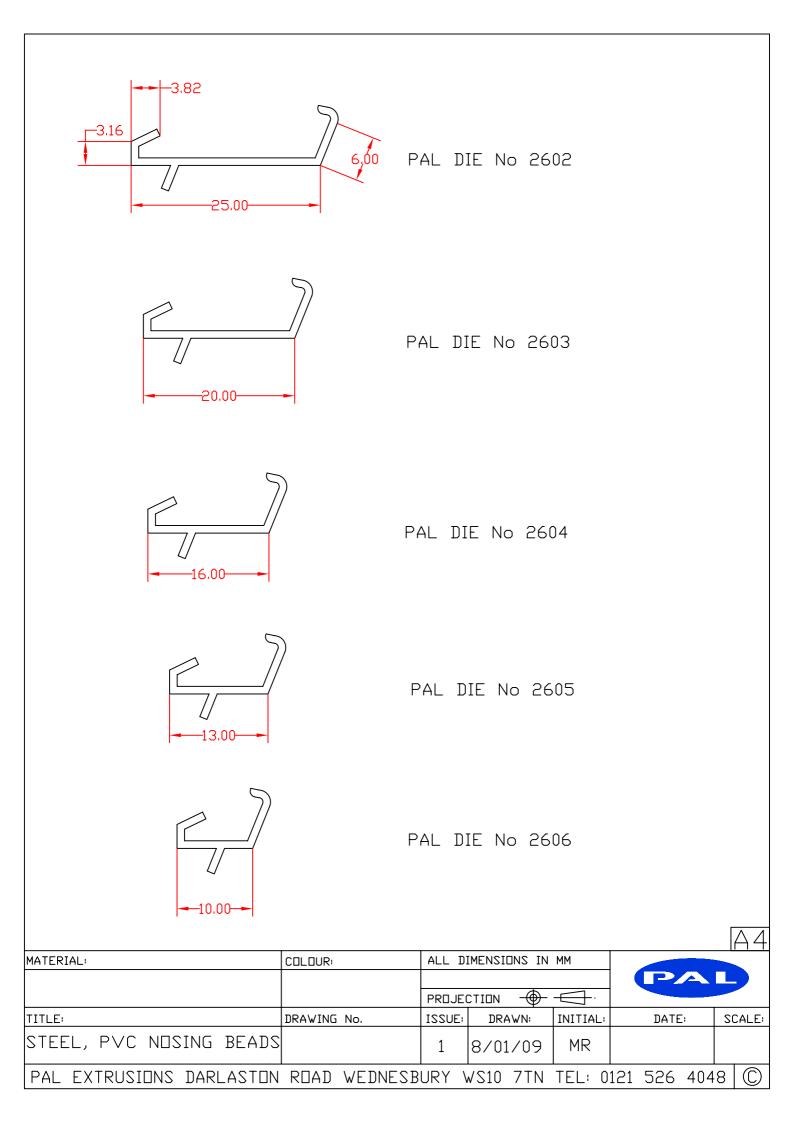

|                      |                  |         |              |          |             | Α4     |
|----------------------|------------------|---------|--------------|----------|-------------|--------|
| MATERIAL:            | COLOUR:          | ALL D   | IMENSIONS IN |          |             |        |
|                      |                  |         |              |          | PA          |        |
|                      |                  | PROJE   | СТІОМ —      | riangleq |             |        |
| TITLE:               | DRAWING No.      | ISSUE:  | DRAWN:       | INITIAL: | DATE:       | SCALE: |
| ANGLE BEADS          |                  | 1       | 8/01/09      | MR       |             |        |
| PAL EXTRUSIONS DARLA | ASTON ROAD WEDNE | SBURY \ | VS10 7TN     | TFI: 0   | 121 526 404 | .8 (C) |