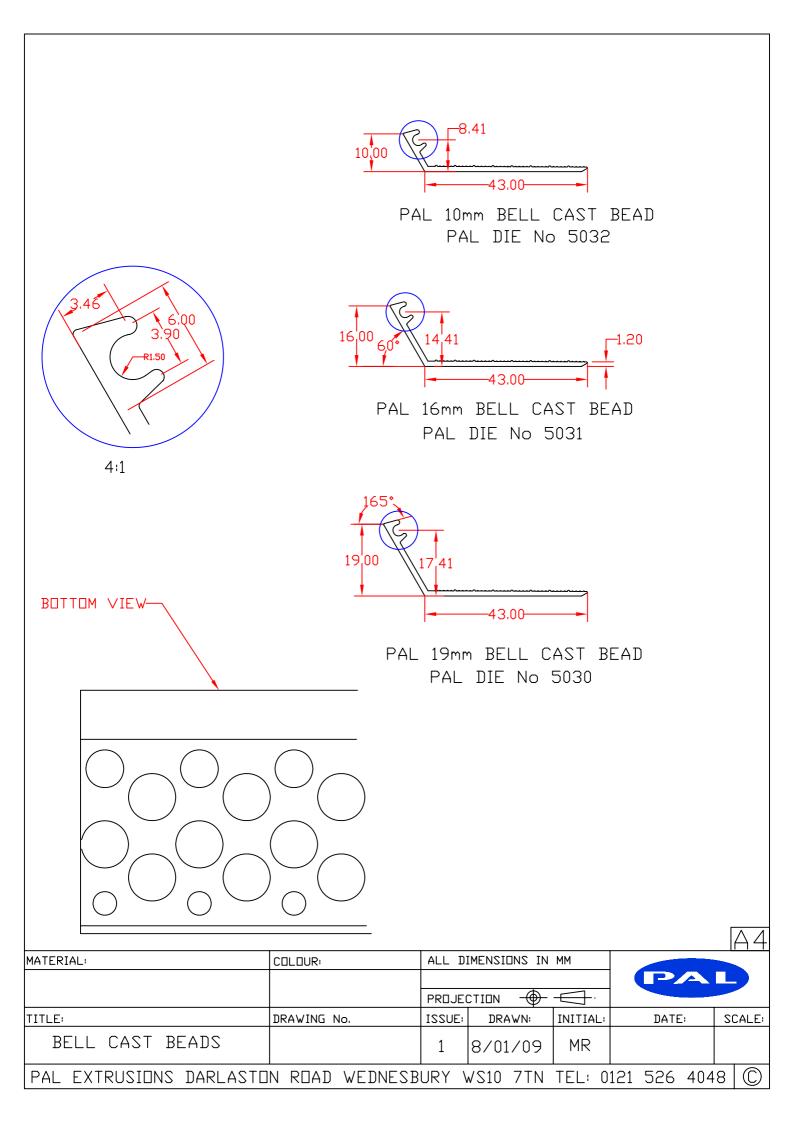

--|--------------------------|----------|----------|-------------|-----------|
| MATERIAL:                | COLOUR:       | UR: ALL DIMENSIONS IN MM |          | MM       |             |           |
|                          |               |                          |          |          | PA          |           |
|                          |               | PROJE                    | СТІПИ —  |          |             |           |
| TITLE:                   | DRAWING No.   | ISSUE:                   | DRAWN:   | INITIAL: | DATE:       | SCALE:    |
| ARCH & THIN COAT BEAD    |               | 1                        | 8/01/09  | MR       |             |           |
| PAL EXTRUSIONS DARLASTON | N ROAD WEDNES | BURY \                   | WS10 7TN | TEL: 0   | 121 526 404 | 8 C       |