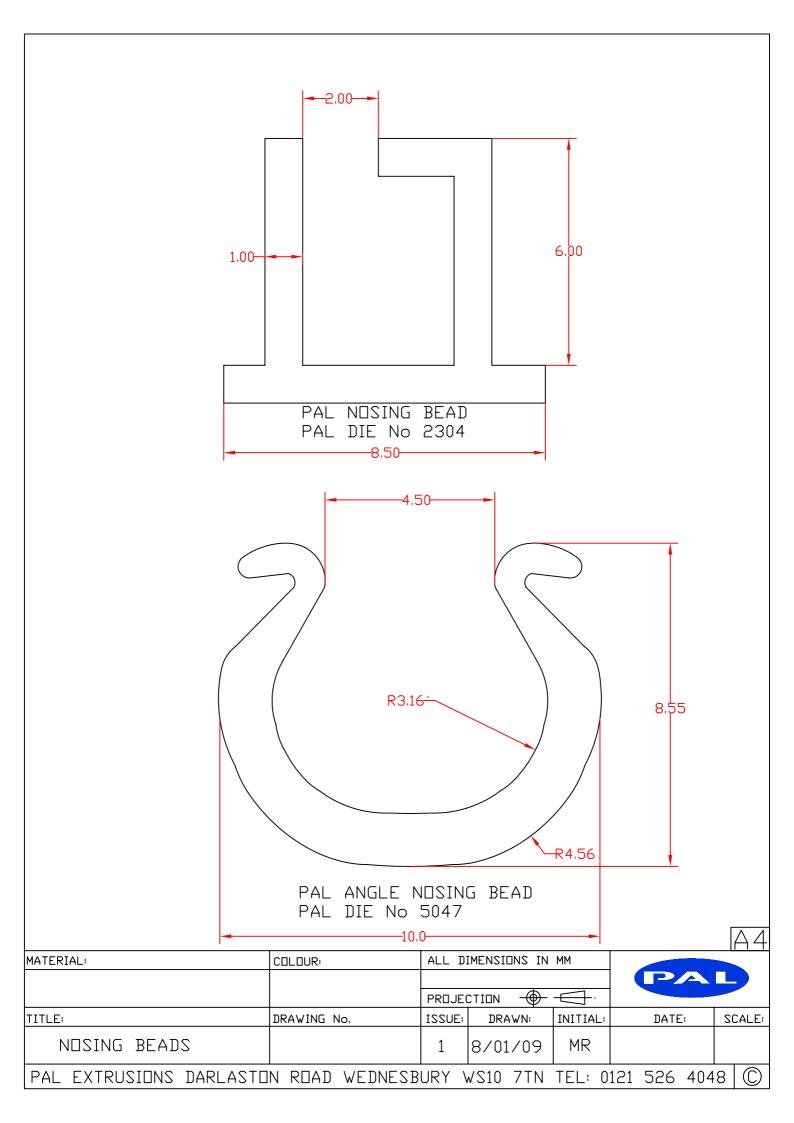

|                      |                  |         |              |          |             | Α4     |
|----------------------|------------------|---------|--------------|----------|-------------|--------|
| MATERIAL:            | COLOUR:          | ALL D   | IMENSIONS IN |          |             |        |
|                      |                  |         |              |          | PA          |        |
|                      |                  | PROJE   | СТІОМ —      | riangleq |             |        |
| TITLE:               | DRAWING No.      | ISSUE:  | DRAWN:       | INITIAL: | DATE:       | SCALE: |
| ANGLE BEADS          |                  | 1       | 8/01/09      | MR       |             |        |
| PAL EXTRUSIONS DARLA | ASTON ROAD WEDNE | SBURY \ | VS10 7TN     | TFI: 0   | 121 526 404 | .8 (C) |