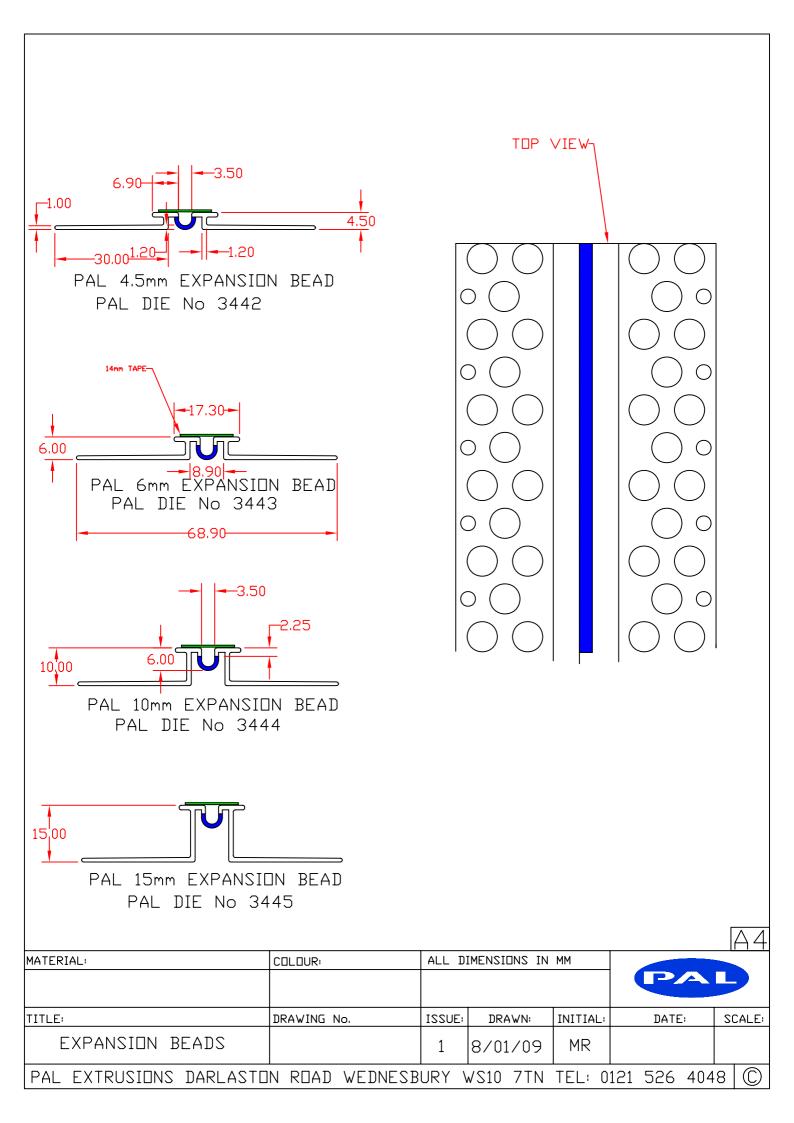

|--------------------------|----------|----------|-------------|-----------|
| MATERIAL:                | COLOUR:       | UR: ALL DIMENSIONS IN MM |          | MM       |             |           |
|                          |               |                          |          |          | PA          |           |
|                          |               | PROJE                    | СТІПИ —  |          |             |           |
| TITLE:                   | DRAWING No.   | ISSUE:                   | DRAWN:   | INITIAL: | DATE:       | SCALE:    |
| ARCH & THIN COAT BEAD    |               | 1                        | 8/01/09  | MR       |             |           |
| PAL EXTRUSIONS DARLASTON | N ROAD WEDNES | BURY \                   | WS10 7TN | TEL: 0   | 121 526 404 | 8 C       |