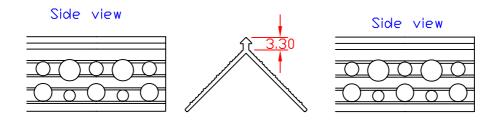

|          |             | Α4     |
|----------------------|------------------|---------|--------------|----------|-------------|--------|
| MATERIAL:            | COLOUR:          | ALL D   | IMENSIONS IN |          |             |        |
|                      |                  |         |              |          | PA          |        |
|                      |                  | PROJE   | СТІОМ —      | riangleq |             |        |
| TITLE:               | DRAWING No.      | ISSUE:  | DRAWN:       | INITIAL: | DATE:       | SCALE: |
| ANGLE BEADS          |                  | 1       | 8/01/09      | MR       |             |        |
| PAL EXTRUSIONS DARLA | ASTON ROAD WEDNE | SBURY \ | VS10 7TN     | TFI: 0   | 121 526 404 | .8 (C) |



PAL ARCH BEAD PAL DIE No 5079



PAL THIN COAT ANGLE BEAD PAL DIE No 5079

|                          |               |                          |          |          |             | <u>A4</u> |
|--------------------------|---------------|--------------------------|----------|----------|-------------|-----------|
| MATERIAL:                | COLOUR:       | UR: ALL DIMENSIONS IN MM |          | MM       |             |           |
|                          |               |                          |          |          | PA          |           |
|                          |               | PROJE                    | СТІПИ —  |          |             |           |
| TITLE:                   | DRAWING No.   | ISSUE:                   | DRAWN:   | INITIAL: | DATE:       | SCALE:    |
| ARCH & THIN COAT BEAD    |