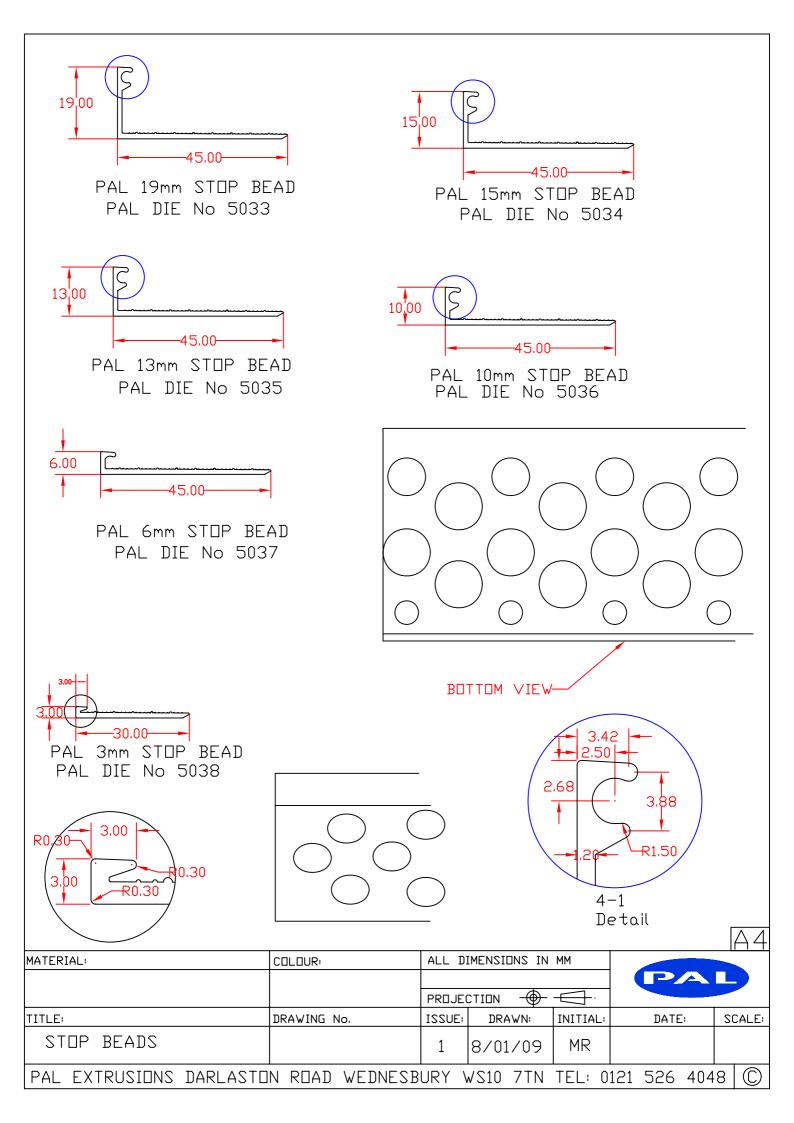

PAL ARCH BEAD PAL DIE No 5079

PAL THIN COAT ANGLE BEAD PAL DIE No 5079

|                          |               |                          |          |          |             | <u>A4</u> |
|--------------------------|---------------|--------------------------|----------|----------|-------------|-----------|
| MATERIAL:                | COLOUR:       | UR: ALL DIMENSIONS IN MM |          | MM       |             |           |
|                          |               |                          |          |          | PA          |           |
|                          |               | PROJE                    | СТІПИ —  |          |             |           |
| TITLE:                   | DRAWING No.   | ISSUE:                   | DRAWN:   | INITIAL: | DATE:       | SCALE:    |
| ARCH & THIN COAT BEAD    |               | 1                        | 8/01/09  | MR       |             |           |
| PAL EXTRUSIONS DARLASTON | N ROAD WEDNES | BURY \                   | WS10 7TN | TEL: 0   | 121 526 404 | 8 C       |