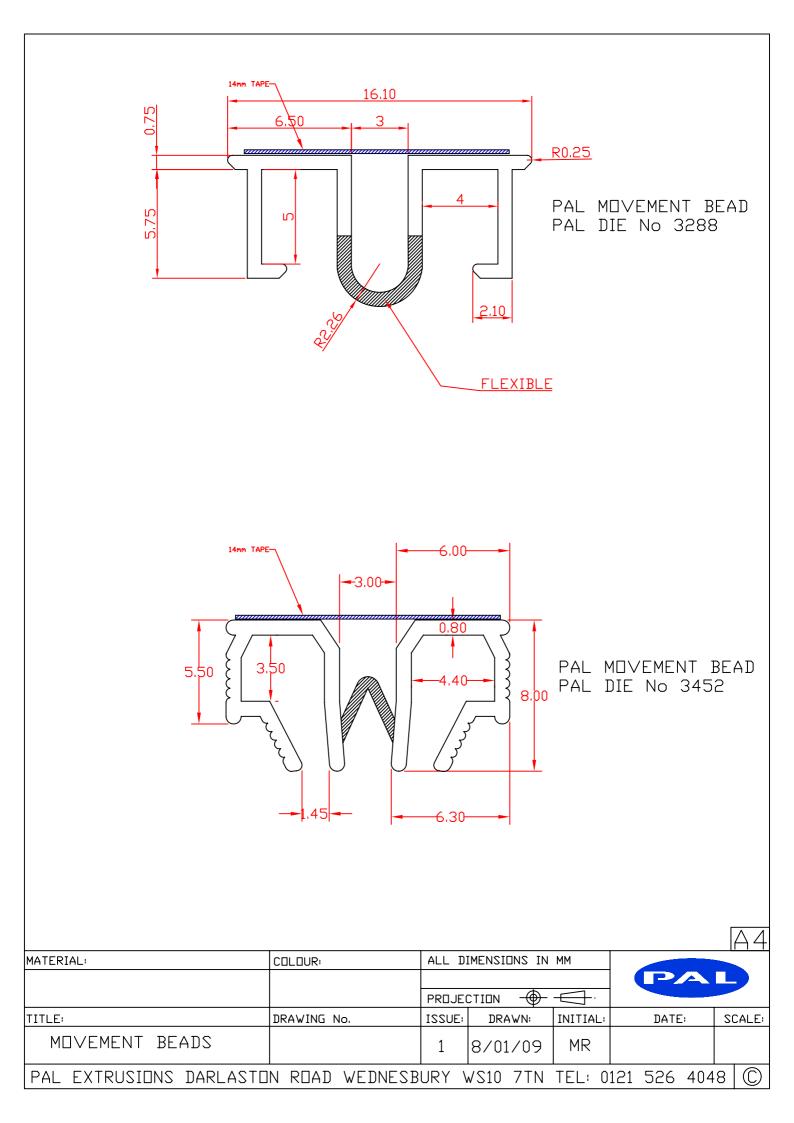

-------------------------|----------|----------|-------------|-----------|
| MATERIAL:                | COLOUR:       | UR: ALL DIMENSIONS IN MM |          | MM       |             |           |
|                          |               |                          |          |          | PA          |           |
|                          |               | PROJE                    | СТІПИ —  |          |             |           |
| TITLE:                   | DRAWING No.   | ISSUE:                   | DRAWN:   | INITIAL: | DATE:       | SCALE:    |
| ARCH & THIN COAT BEAD    |               | 1                        | 8/01/09  | MR       |             |           |
| PAL EXTRUSIONS DARLASTON | N ROAD WEDNES | BURY \                   | WS10 7TN | TEL: 0   | 121 526 404 | 8 C       |