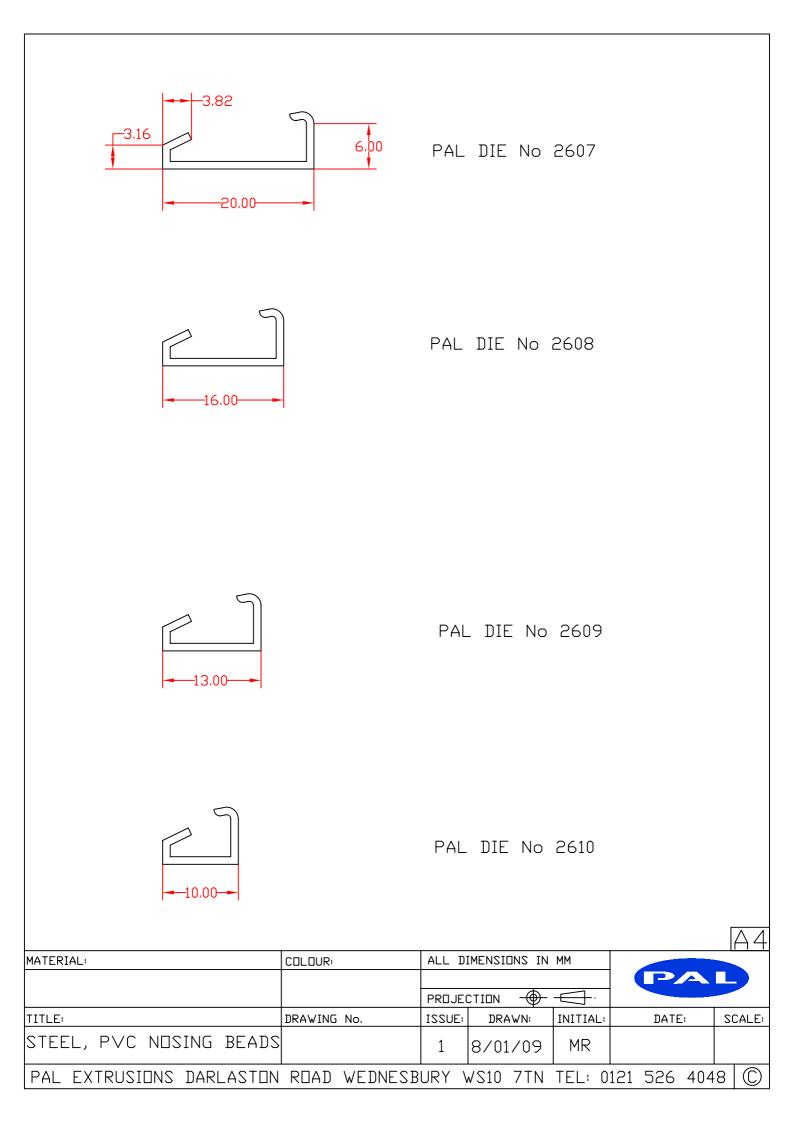

|                      |                  |         |              |          |             | Α4     |
|----------------------|------------------|---------|--------------|----------|-------------|--------|
| MATERIAL:            | COLOUR:          | ALL D   | IMENSIONS IN |          |             |        |
|                      |                  |         |              |          | PA          |        |
|                      |                  | PROJE   | СТІОМ —      | riangleq |             |        |
| TITLE:               | DRAWING No.      | ISSUE:  | DRAWN:       | INITIAL: | DATE:       | SCALE: |
| ANGLE BEADS          |                  | 1       | 8/01/09      | MR       |             |        |
| PAL EXTRUSIONS DARLA | ASTON ROAD WEDNE | SBURY \ | VS10 7TN     | TFI: 0   | 121 526 404 | .8 (C) |