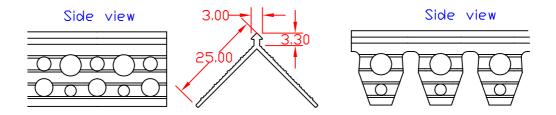

PAL ARCH BEAD PAL DIE No 5079

PAL THIN COAT ANGLE BEAD PAL DIE No 5079

|                          |               |                          |          |          |             | <u>A4</u> |
|--------------------------|---------------|--------------------------|----------|----------|-------------|-----------|
| MATERIAL:                | COLOUR:       | UR: ALL DIMENSIONS IN MM |          | MM       |             |           |
|                          |               |                          |          |          | PA          |           |
|                          |               | PROJE                    | СТІПИ —  |          |             |           |
| TITLE:                   | DRAWING No.   | ISSUE:                   | DRAWN:   | INITIAL: | DATE:       | SCALE:    |
| ARCH & THIN COAT BEAD    |               | 1                        | 8/01/09  | MR       |             |           |
| PAL EXTRUSIONS DARLASTON | N ROAD WEDNES | BURY \                   | WS10 7TN | TEL: 0   | 121 526 404 | 8 C       |