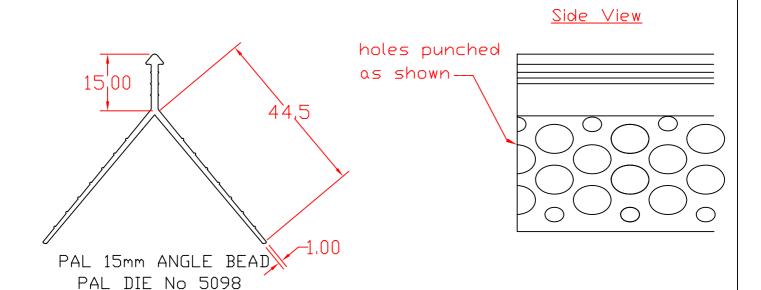

|                      |                  |         |              |          |             | Α4     |
|----------------------|------------------|---------|--------------|----------|-------------|--------|
| MATERIAL:            | COLOUR:          | ALL D   | IMENSIONS IN |          |             |        |
|                      |                  |         |              |          | PA          |        |
|                      |                  | PROJE   | СТІОМ —      | riangleq |             |        |
| TITLE:               | DRAWING No.      | ISSUE:  | DRAWN:       | INITIAL: | DATE:       | SCALE: |
| ANGLE BEADS          |                  | 1       | 8/01/09      | MR       |             |        |
| PAL EXTRUSIONS DARLA | ASTON ROAD WEDNE | SBURY \ | VS10 7TN     | TFI: 0   | 121 526 404 | .8 (C) |