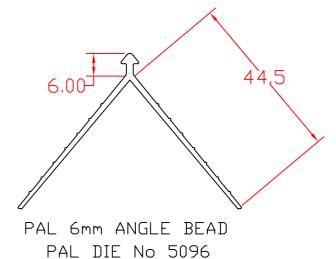

|                      |                  |         |              |          |             | Α4     |
|----------------------|------------------|---------|--------------|----------|-------------|--------|
| MATERIAL:            | COLOUR:          | ALL D   | IMENSIONS IN |          |             |        |
|                      |                  |         |              |          | PA          |        |
|                      |                  | PROJE   | СТІОМ —      | riangleq |             |        |
| TITLE:               | DRAWING No.      | ISSUE:  | DRAWN:       | INITIAL: | DATE:       | SCALE: |
| ANGLE BEADS          |                  | 1       | 8/01/09      | MR       |             |        |
| PAL EXTRUSIONS DARLA | ASTON ROAD WEDNE | SBURY \ | VS10 7TN     | TFI: 0   | 121 526 404 | .8 (C) |