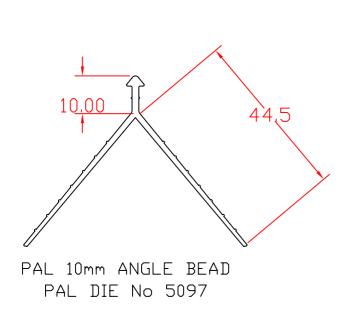

|                      |                  |         |              |          |             | Α4     |
|----------------------|------------------|---------|--------------|----------|-------------|--------|
| MATERIAL:            | COLOUR:          | ALL D   | IMENSIONS IN |          |             |        |
|                      |                  |         |              |          | PA          |        |
|                      |                  | PROJE   | СТІОМ —      | riangleq |             |        |
| TITLE:               | DRAWING No.      | ISSUE:  | DRAWN:       | INITIAL: | DATE:       | SCALE: |
| ANGLE BEADS          |                  | 1       | 8/01/09      | MR       |             |        |
| PAL EXTRUSIONS DARLA | ASTON ROAD WEDNE | SBURY \ | VS10 7TN     | TFI: 0   | 121 526 404 | .8 (C) |